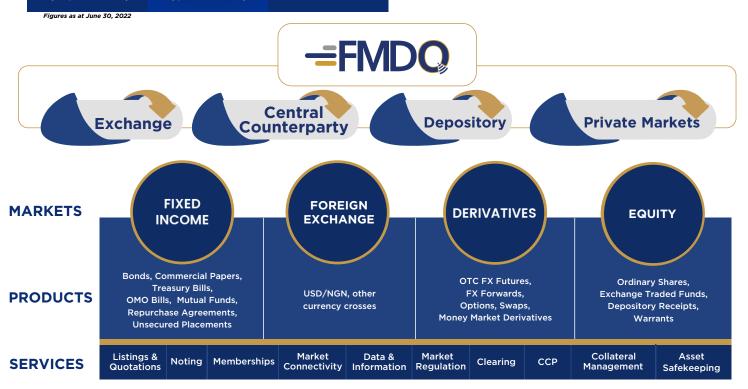

FMDQ Group PLC ("FMDQ Group"), is Africa's first vertically integrated financial market infrastructure (FMI) group, strategically positioned to provide seamless execution, clearing and settlement of financial market transactions, as well as data and information services, across the debt capital, foreign exchange, derivatives and equity markets, through its wholly owned subsidiaries - FMDQ Securities Exchange Limited, FMDQ Clear Limited, FMDQ Depository Limited, FMDQ Private Markets Limited and iQx Consult Limited.